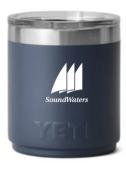

## Raise \$100

or

**Raise \$300** 

or

SoundWaters/YETI Tumbler The perfect 10oz tumbler is easy to store and keeps drinks hot or cold. Available in navy (as shown).

SoundWaters/Champion 1/4 Zip Sweatshirt This 50/50 cotton/polyester 1/4 zip fleece-lined collar is perfect for everyday wear. Available in navy (as shown).