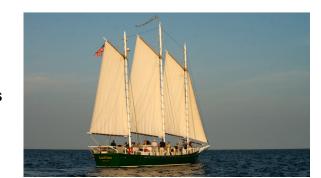

# Raise \$2,500

# Private two-hour charter sail on the Schooner SoundWaters (40 person capacity).

Ideal for reunions, weddings, corporate outings and much more.

or