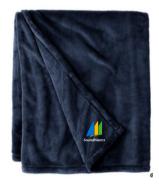

### SoundWaters/LL Bean Plush Throw

Made with 100% polyester and brushed on one side for an extra plush feel, this 50"x60" throw will keep you warm and cozy. Available in navy (as shown).

**SoundWaters/LL Bean Airlight Pullover** This ultralight 100% polyester pullover is perfect from season to season. Available in navy (as shown).