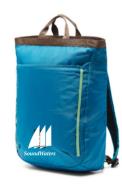

### SoundWaters/Cotopaxi Convertible Tote

This bag converts between a backpack or a tote and is great for laptops, sunglasses, phones and more. Available in gulf blue (as shown).