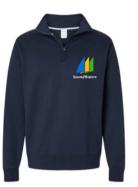

## Raise \$100

or

**Raise \$300** 

or

SoundWaters/YETI Tumbler The perfect 10oz tumbler is easy to store and keeps drinks hot or cold. Available in navy (as shown).

SoundWaters/Champion 1/4 Zip Sweatshirt This 50/50 cotton/polyester 1/4 zip fleece-lined collar is perfect for everyday wear. Available in navy (as shown).