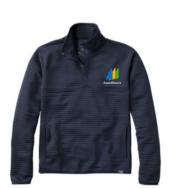

### SoundWaters/LL Bean Plush Throw

Made with 100% polyester and brushed on one side for an extra plush feel, this 50"x60" throw will keep you warm and cozy. Available in navy (as shown).

**SoundWaters/LL Bean Airlight Pullover** This ultralight 100% polyester pullover is perfect from season to season. Available in navy (as shown).